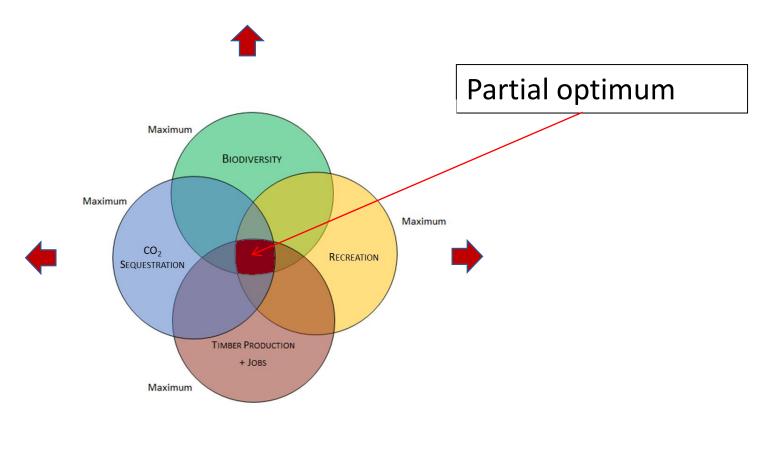

# Multifunctional forestry between climate crisis, biodiversity and the people's expectations – new developments at EU policy level

Natalie Hufnagl-Jovy AGDW – die Waldeigentümer

EUSALP videoconference 10.12.2020

#### What is multifunctional forestry?

**DUST AND SOOT** 



#### Optimal forests are not developed by PARTIAL MAXIMIZING





### Optimal forests are developed by HOLISTIC INTEGRATION



Rural Areas

INTERNATIONAL

#### EU forest-related activities are NOT HOLISTIC and NOT INTEGRATED

EU forest related policies: 2020 and beyond



INTER

**DG GROW** 

DG FISMA

DG AGRI

DG ENV

DG SANTE

DG RTD





## From an airport to the world largest wooden housing project!



#### Forest owners live the "Green Deal" since generations