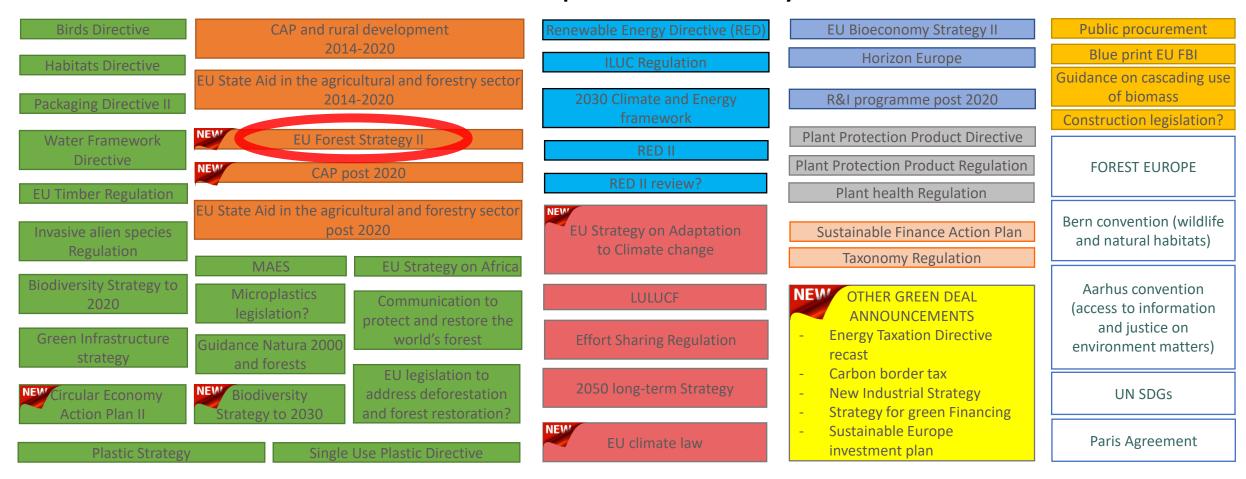

#### EU forest-related activities are NOT HOLISTIC and NOT INTEGRATED

EU forest related policies: 2020 and beyond

INTER

**DG GROW** 

DG FISMA

DG AGRI

DG ENV

DG SANTE

DG RTD