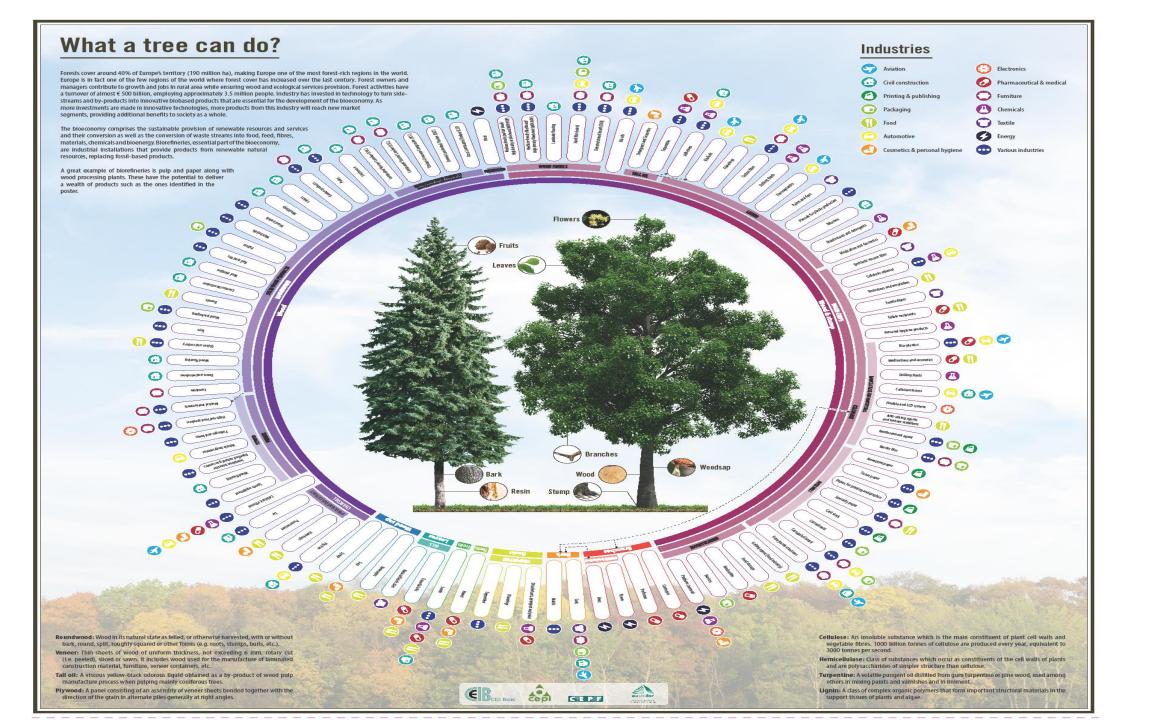

# Multifunctional forestry between climate crisis, biodiversity and the people's expectations – new developments at EU policy level

Natalie Hufnagl-Jovy AGDW – die Waldeigentümer

EUSALP videoconference 10.12.2020