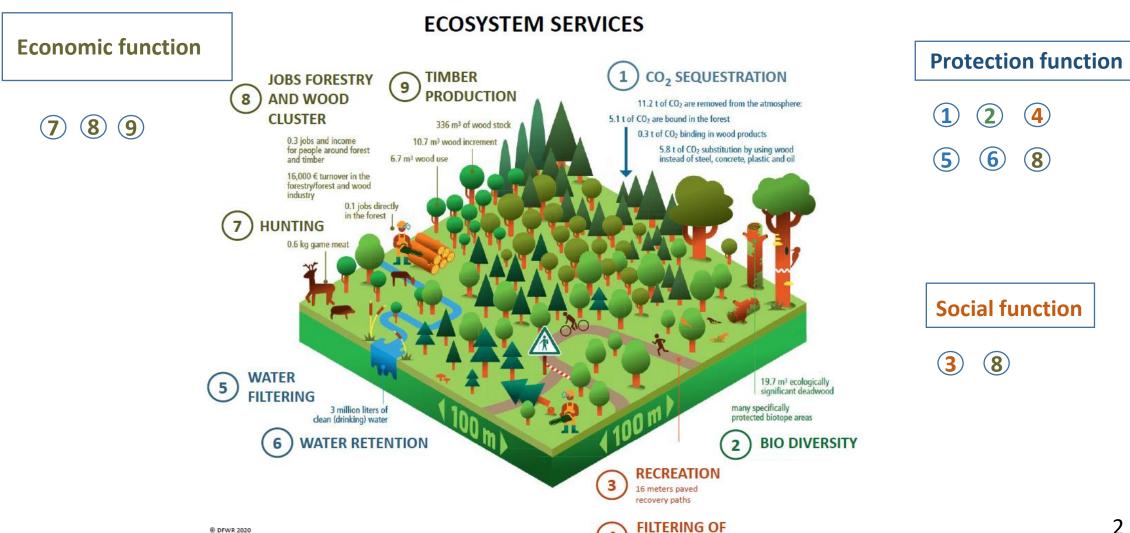

# Multifunctional forestry between climate crisis, biodiversity and the people's expectations – new developments at EU policy level

Natalie Hufnagl-Jovy AGDW – die Waldeigentümer

EUSALP videoconference 10.12.2020

#### What is multifunctional forestry?

**DUST AND SOOT** 



#### Optimal forests are not developed by PARTIAL MAXIMIZING





### Optimal forests are developed by HOLISTIC INTEGRATION



Rural Areas

INTERNATIONAL

#### EU forest-related activities are NOT HOLISTIC and NOT INTEGRATED

EU forest related policies: 2020 and beyond



INTER

**DG GROW** 

DG FISMA

DG AGRI

DG ENV

DG SANTE

DG RTD





## From an airport to the world largest wooden housing project!



#### Forest owners live the "Green Deal" since generations