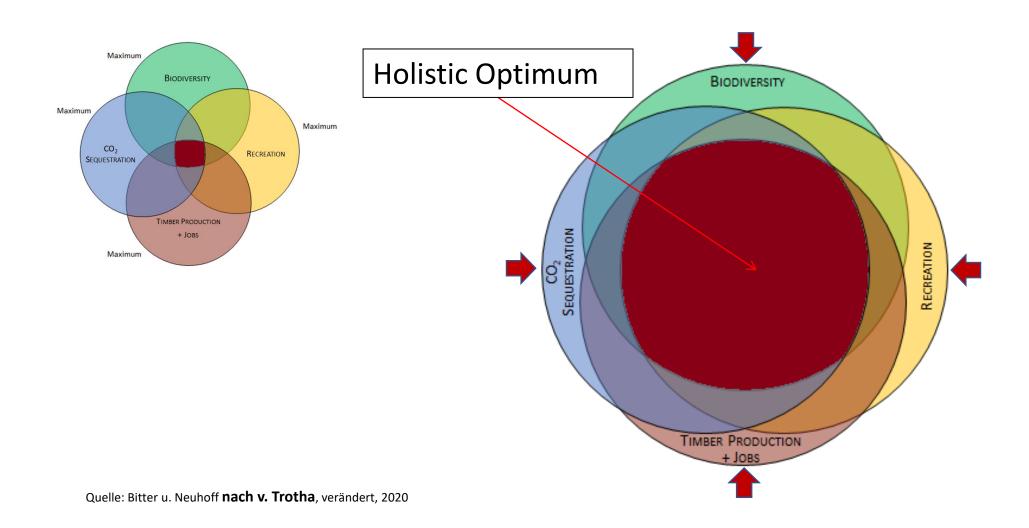

### Optimal forests are developed by HOLISTIC INTEGRATION

Rural Areas

INTERNATIONAL